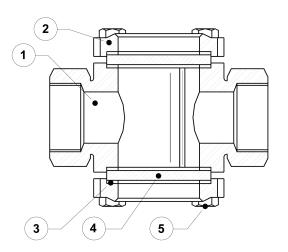

|      | MATERIALS      |                             |  |  |  |  |
|------|----------------|-----------------------------|--|--|--|--|
| POS. | DESIGNATION    | IS140S                      |  |  |  |  |
| 1    | Body           | Bronze B62 / ASTM B148-97   |  |  |  |  |
| 2    | Glass nut      | Bronze B62 / ASTM B148-97   |  |  |  |  |
| 3    | * Gasket       | Stainless steel / Graphite  |  |  |  |  |
| 4    | * Window glass | Tempered borosilicate glass |  |  |  |  |
| 5    | Bolts          | Steel 8.8                   |  |  |  |  |

<sup>\*</sup> Available spare parts.