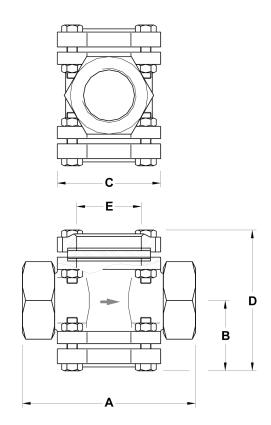

| DIMENSIONS (mm) |     |    |     |     |    |                |
|-----------------|-----|----|-----|-----|----|----------------|
| SIZE            | Α   | В  | С   | D   | Е  | WEIGHT<br>(kg) |
| 11/4"           | 125 | 55 | 83  | 109 | 50 | 2,5            |
| 11/2"           | 135 | 57 | 83  | 113 | 50 | 2,8            |
| 2"              | 170 | 70 | 104 | 139 | 60 | 5              |